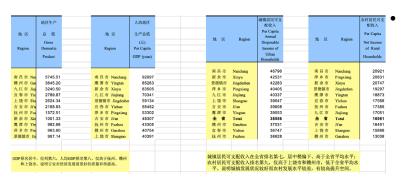

data statistics

Data collection and analysis of economic and social development in the city of Ji'an

| 地 区      | Region                                                                                                               | 总人口<br>(人)<br>Total<br>Population<br>(person)                                                               | 地区                                      | Region                                                                                 | 城镇人口占比<br>Urban<br>Population                                                        | 地区                                                         | Region                                                                                                       | 户籍人口<br>(万人)<br>Total<br>Population<br>(person) |
|----------|----------------------------------------------------------------------------------------------------------------------|-------------------------------------------------------------------------------------------------------------|-----------------------------------------|----------------------------------------------------------------------------------------|--------------------------------------------------------------------------------------|------------------------------------------------------------|--------------------------------------------------------------------------------------------------------------|-------------------------------------------------|
| <b>全</b> | Provincial To<br>Ganzhou<br>Shangrao<br>Nanchang<br>Yichun<br>Jiujiang<br>Ji'an<br>Fuzhou<br>Pingxiang<br>Jingdezhen | 45188635<br>8970014<br>6491088<br>6255007<br>5007702<br>4600276<br>4469176<br>3614866<br>1804805<br>1618979 | 南东市市市市市市市市市市市市市市市市市市市市市市市市市市市市市市市市市市市市市 | i Xinyu i Pingxiang ii Jingdezhen i Yingtan i Jiujiang Provincial To i Fuzhou i Yichun | 78.08<br>73.59<br>67.81<br>65.02<br>64.41<br>61.18<br><b>60.44</b><br>56.96<br>56.33 | <ul><li>赖上宜南市市市市市市市市市市市市市市市市市市市市市市市市市市市市市市市市市市市市</li></ul> | Ganzhou<br>Shangrao<br>Yichun<br>Nanchang<br>Ji'an<br>Jiujiang<br>Fuzhou<br>Jingdezhen<br>Pingxiang<br>Xinyu | 983<br>793<br>604<br>536<br>530<br>523<br>523   |
| 新余市鷹潭市   | Xinyu<br>Yingtan                                                                                                     | 1202499<br>1154223<br>省11个地级市中,总人口和                                                                         | 上饶市                                     | f Shangrao<br>f Ji'an<br>等水平;而城镇率                                                      | 54.32<br>52.35                                                                       | 鷹 潭 市                                                      | Yingtan                                                                                                      | ,<br>,<br>,<br>,<br>,<br>,                      |