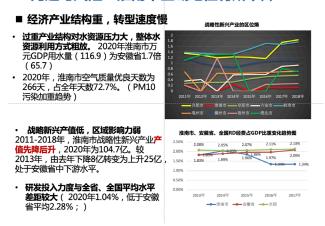

#### 一、综合

初步核算,全年全市实现生产总值 2168.83 亿元,增长 4.0%. 分产业着、第一产业增加值 235.41 亿元,增长 2.3%;第二产业增加值 960.40 亿元,增长 4.5%;第三产业增加值 930.2 亿元,增长 3.8%;三次产业结构为 10.8:44.3:44.9,非公有制经济增加值 1312.75 亿元,增长 4.8%,占 CDP 的比重为 60.5%.

全年全市房地产开发投资增长 11.3%。商品房地工面积 1453.14 万平方米,与上年持平,其中住宅 1104.21 万平方米, 增长 3.6%;商品房竣工面积 171.16 万平方米,增长 27.5 %, 其中住宅 136.44 万平方米,增长 32.4 %;商品房销售面积 314.19 万平方米,增长 12.9 %,其中住宅 294.92 万平方米, 增长 17.2 %.

#### 五、国内贸易

全年全市完成社会消费品零售总额 875.09 亿元,增长3.4%, 分域乡看,完成城镇消费品零售额 593.47 亿元,增长3.3%, 其 中域区 455.47 亿元,增长5.6%,完成乡村消费业零售额 281.62 亿元,增长3.5%,全年全市限额以上社会消费品零售总额 251.14 亿元,增长5.6%, 其中,通过公共网络实现的限额以上商品销

全年全市居民消费价格总水平为 102.0%, 比上年同期下降
0.4%,从入类规则套,呈现"四升四降"格局、会品烟酒价格阿 比上涨 7.9%, 其他用品和服务价格同比上涨 4.2%, 教育公司 娱乐价格阿比上涨 1.9%, 医疗保接价格阿比上涨 6.6%, 生活用 品及服务价格阿比下降 1.5%, 衣着价格阿比下降 2.9%, 居住价 格下降 0.3%; 交通和遗信价格同比下降 2.9%, 居住价 品来客价格思入平于 10.09%, 以上与阿斯下降 1.7%。全年全市商 品零售价格总水平为 10.09%, 以上与阿斯下降 1.7%。

城镇新增缴业人员 4.75 万人。年来城镇登记失业人员 2.56 万人,年末城镇登记失业率为 2.89%。 二、农业和农村经济 全年全年灾渠农林牧渔业总产值 459.7 亿元,增长 2.9%。 全年全市实现财政总收入 307.24 亿元,增长 2.1%,占 GDI 比重 为 14.2% 实现一般公共预算收入 178.28 亿元,增长 0.2% 其中地方税收收入 116.22 亿元,下降 3.2%,占一般公共预算4 分的 建重 为 65.2%。 全年全市定从一般公共预算支出 555.00 亿 元,增长 2.3%,其中被育支出增长 6.0%,科学技术支出增<sup>3</sup> 13.4%,文化体育与传媒支出增长 11.8%,社会保障和蜕业支出 下降 16.7%,等能环保支出增长 10.8% 城乡社区支出下降 27.6% 农林水支出增长 13.9%,住房保障支出增长 61.5%,交通运输支 出增帐 83.7%