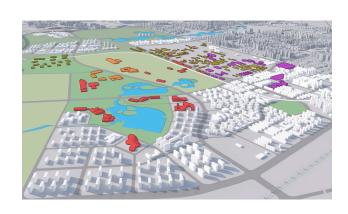

In the 724 Urban Design Plan, I design the road network and infill the site. The design objectives are positioned according to the development characteristics and problems of the site. Rationalise the layout of the site according to the requirements and generate the various systems of the city.

Calculate the site based on the identified cad scheme and then finetune the scheme. Calculate the economic budget and adjust the size of the site.

Completion of the scheme modelling, rendering architectural function display

# Design programme - participation in design and reporting

**■** Urban Design

欧盟汽车及零部件产业园

整车制造

▶ 龙头企业带动创新:与东湖智谷、新能源汽车小

Started to work independently on plot design and related presentation materials in the urban design programme