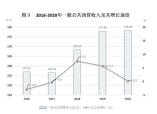

城镇新增缴业人员 4.75 万人。年来城镇登记失业人员 2.56 万人,年末城镇登记失业率为 2.89%。 二、农业和农村经济 全年全年灾渠农林牧渔业总产值 459.7 亿元,增长 2.9%。 全年全市实现财政总收入 307.24 亿元,增长 2.1%,占 GDI 比重 为 14.2% 实现一般公共预算收入 178.28 亿元,增长 0.2% 其中地方税收收入 116.22 亿元,下降 3.2%,占一般公共预算4 分的 建重 为 65.2%。 全年全市定从一般公共预算支出 555.00 亿 元,增长 2.3%,其中被育支出增长 6.0%,科学技术支出增<sup>3</sup> 13.4%,文化体育与传媒支出增长 11.8%,社会保障和蜕业支出 下降 16.7%,等能环保支出增长 10.8% 城乡社区支出下降 27.6% 农林水支出增长 13.9%,住房保障支出增长 61.5%,交通运输支 出增帐 83.7%