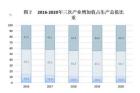

#### 一、综合

初步核算,全年全市实现生产总值 2168.83 亿元,增长 4.0%. 分产业着、第一产业增加值 235.41 亿元,增长 2.3%;第二产业增加值 960.40 亿元,增长 4.5%;第三产业增加值 930.2 亿元,增长 3.8%;三次产业结构为 10.8:44.3:44.9,非公有制经济增加值 1312.75 亿元,增长 4.8%,占 CDP 的比重为 60.5%.

全年全市房地产开发投资增长 11.3%。商品房地工面积 1453.14 万平方米,与上年持平,其中住宅 1104.21 万平方米, 增长 3.6%;商品房竣工面积 171.16 万平方米,增长 27.5 %, 其中住宅 136.44 万平方米,增长 32.4 %;商品房销售面积 314.19 万平方米,增长 12.9 %,其中住宅 294.92 万平方米, 增长 17.2 %.